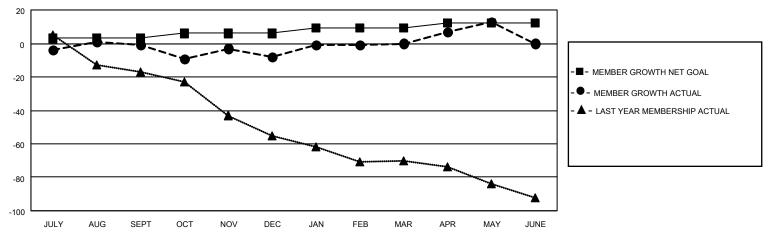

## District 26 M4

| Clubs RESULTS FOR 2021-2022 |   |   |   | Members  RESULTS FOR 2021-2022 |   |    |    |
|-----------------------------|---|---|---|--------------------------------|---|----|----|
|                             |   |   |   |                                |   |    |    |
| JULY/AUG/SEPT               | 0 | 0 | 0 | JULY/AUG/SEPT                  | 3 | 20 | 19 |
| OCT/NOV/DEC                 | 1 | 0 | 0 | OCT/NOV/DEC                    | 3 | 21 | 27 |
| JAN/FEB/MAR                 | 0 | 0 | 0 | JAN/FEB/MAR                    | 3 | 26 | 14 |
| APR/MAY/JUNE                | 1 | 0 | 0 | APR/MAY/JUNE                   | 3 | 35 | 21 |

### GOALS AND ACTUAL MEMBERS CUMULATIVE

| DROPPED CLUBS: 0 |    | 25 CLUBS OF 55 ADDED 1 OR | GENDER DISTRIBUTION             |                              |  |
|------------------|----|---------------------------|---------------------------------|------------------------------|--|
|                  |    | MORE NEW MEMBERS          | MALE<br>FEMALE                  | 817 (72.24%)<br>314 (27.76%) |  |
| DROPPED MEMBERS  |    |                           | NON BINARY PREFER NOT TO ANSWER | 0 (0.00%)<br>0 (0.00%)       |  |
| DECEASED         | 12 |                           | THE ENTITY TO THE OWNER         | 0 (0.0070)                   |  |
| CLUB CANCELLED   | 0  | CLICK HERE FOR CUMULATIVE | TOTAL FAMILY UNIT MEMBERS 203   |                              |  |
| OTHER            | 69 | MEMBERSHIP DATA           |                                 |                              |  |
| TOTAL            | 81 |                           | FAMILY MEMBERS PAYING HAI       | F DUES 102                   |  |